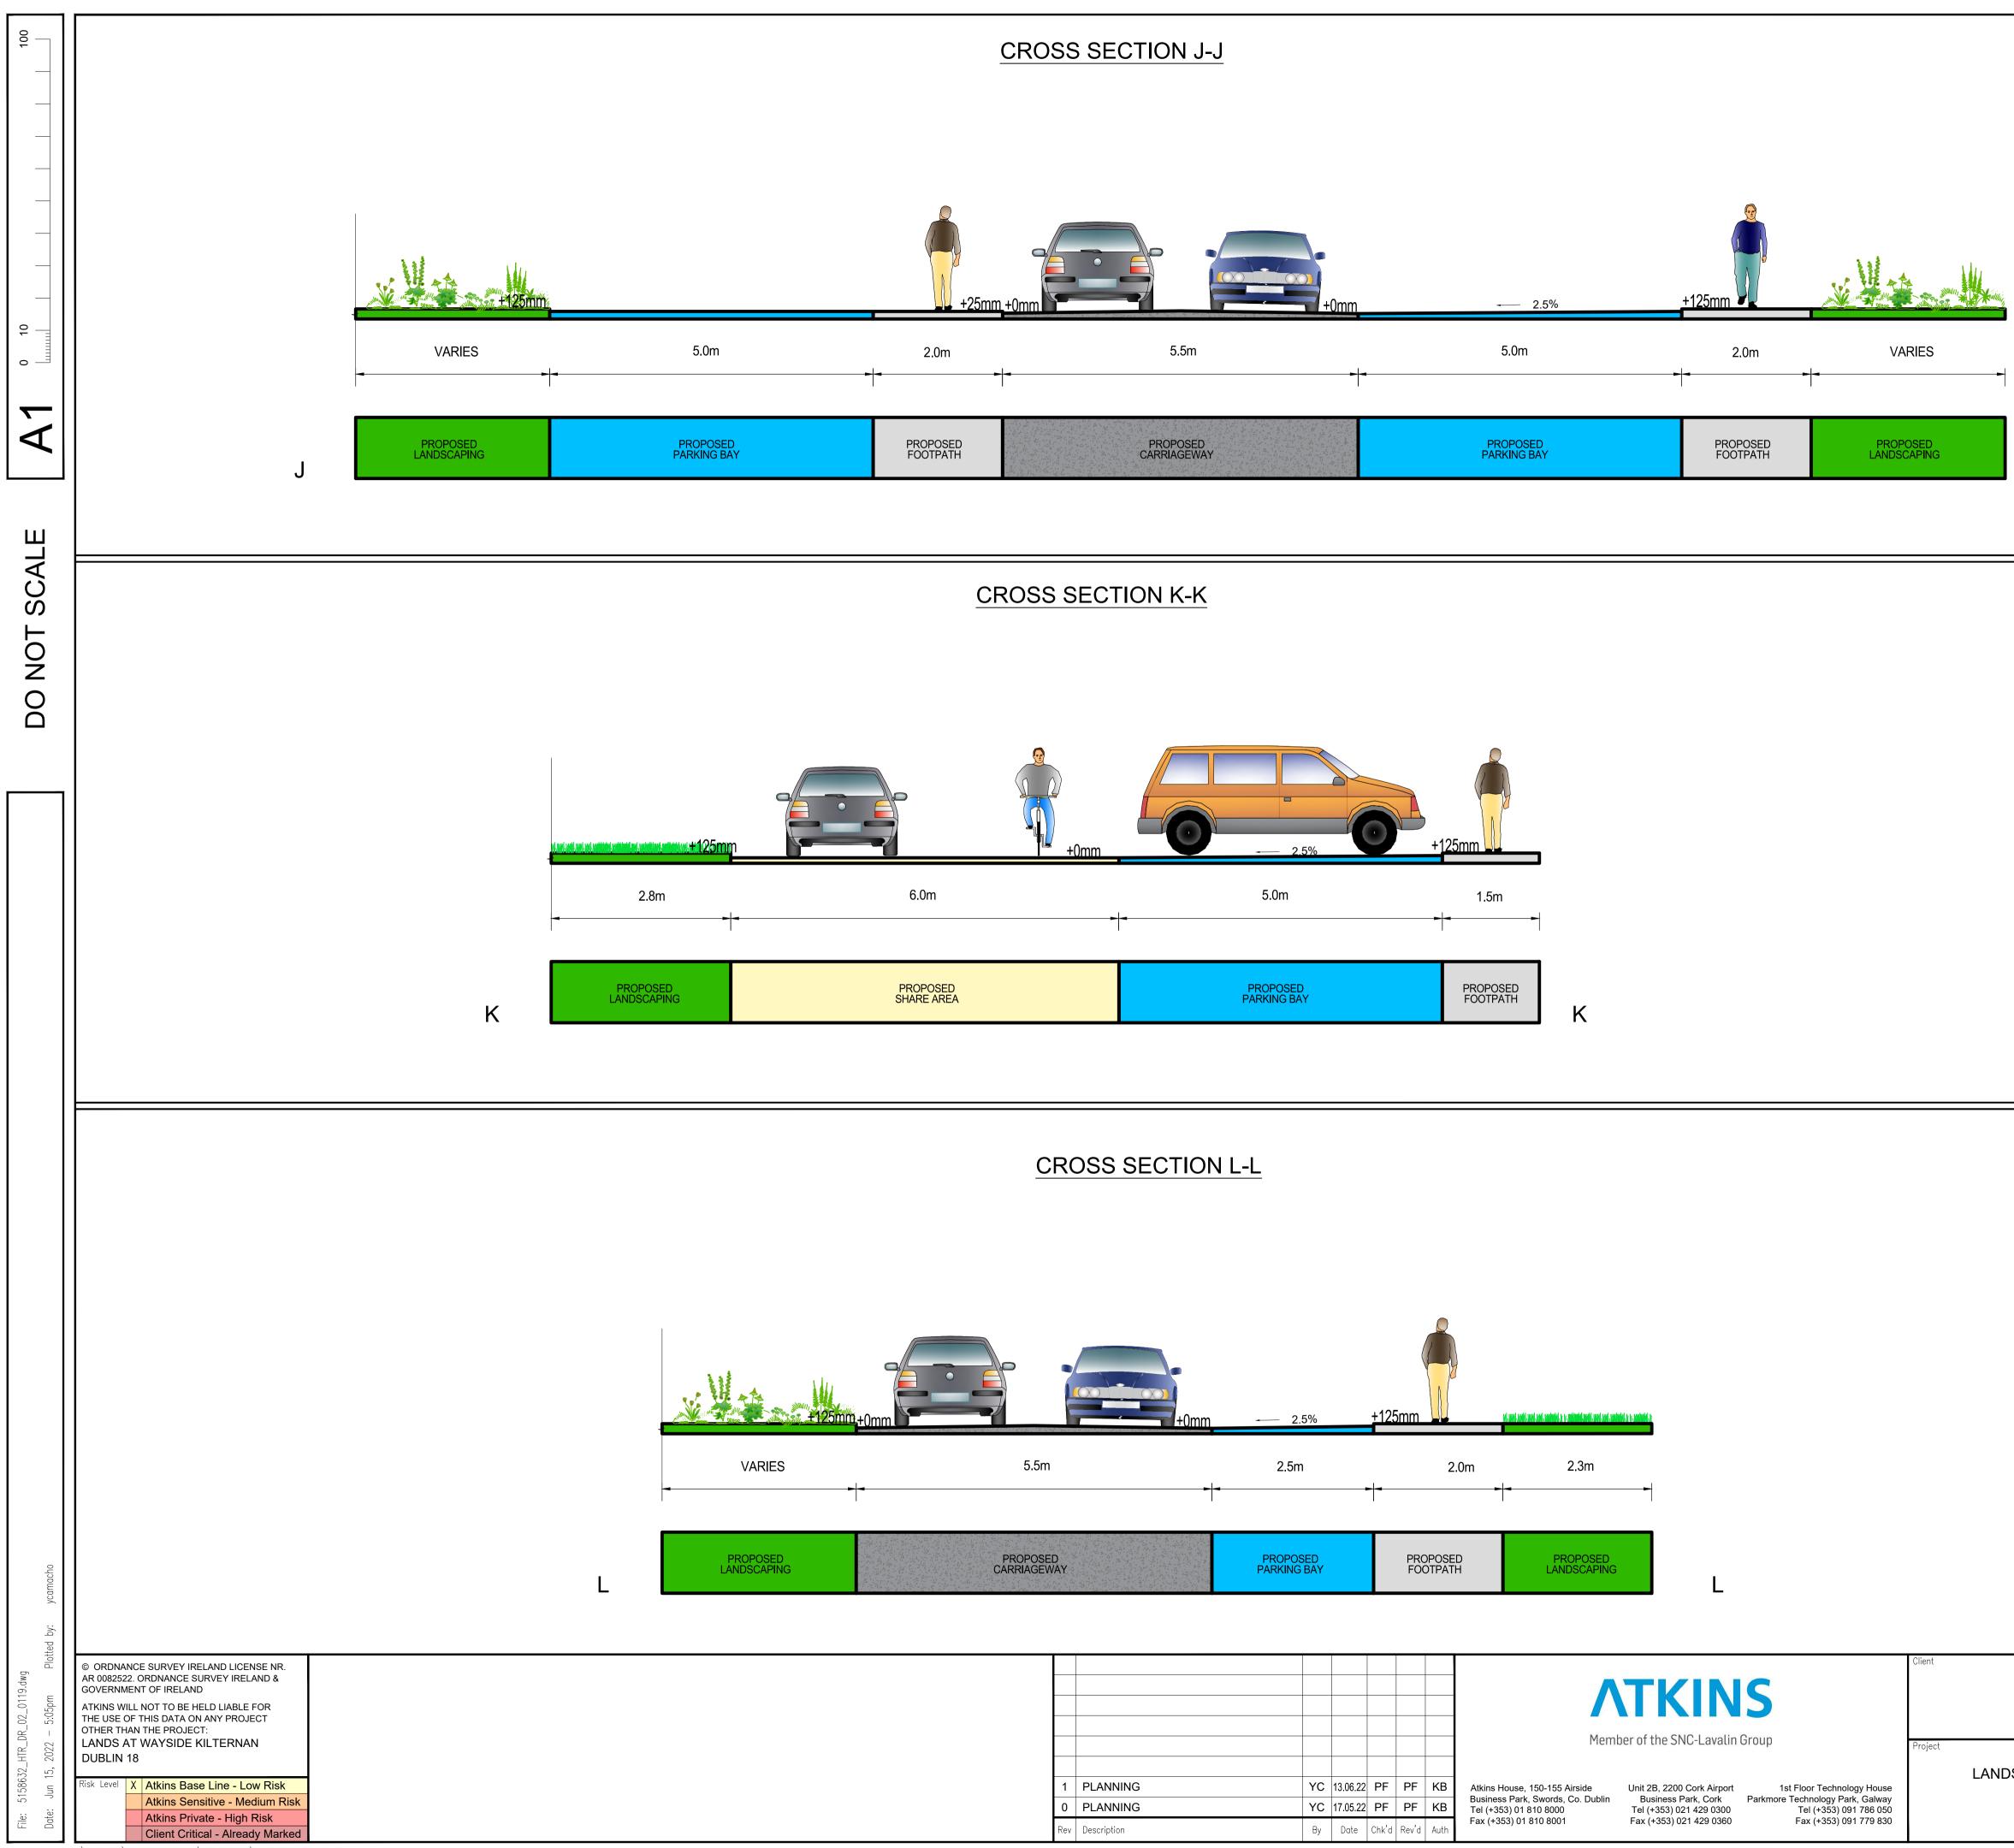

## LEGEND:

| PROPOSED FOOTPATH                  |
|------------------------------------|
| PROPOSED CARRIAGEWAY               |
| PROPOSED SHARE SURFACE TREATMENT   |
| UNCONTROLLED PEDESTRIAN CROSSING   |
| PROPOSED RAISED TABLE AT JUNCTIONS |
| PROPOSED RAISED TABLE              |
| PROPOSED SURFACE BEIGE ROAD        |
| PROPOSED PARKING SPACES            |
|                                    |

|                        |                                          | PROPOSED RAISED TABLE AT JUNCTIONS                                    |
|------------------------|------------------------------------------|-----------------------------------------------------------------------|
| J                      | 5. · · · · · · · · · · · · · · · · · · · | PROPOSED RAISED TABLE                                                 |
|                        |                                          |                                                                       |
|                        |                                          | PROPOSED PARKING SPACES PROPOSED GRASS AMENITY                        |
|                        |                                          | FROFOSED GRASS AMENITY                                                |
|                        |                                          |                                                                       |
|                        |                                          |                                                                       |
|                        |                                          |                                                                       |
|                        |                                          |                                                                       |
|                        |                                          |                                                                       |
|                        |                                          |                                                                       |
|                        |                                          |                                                                       |
|                        |                                          |                                                                       |
|                        |                                          |                                                                       |
|                        |                                          |                                                                       |
|                        |                                          |                                                                       |
|                        |                                          |                                                                       |
|                        |                                          |                                                                       |
|                        |                                          |                                                                       |
|                        |                                          |                                                                       |
|                        |                                          |                                                                       |
|                        |                                          |                                                                       |
|                        |                                          |                                                                       |
|                        |                                          |                                                                       |
|                        |                                          |                                                                       |
|                        |                                          |                                                                       |
|                        |                                          |                                                                       |
|                        |                                          |                                                                       |
|                        |                                          |                                                                       |
|                        |                                          |                                                                       |
|                        |                                          |                                                                       |
|                        |                                          |                                                                       |
|                        |                                          |                                                                       |
|                        |                                          |                                                                       |
|                        |                                          |                                                                       |
|                        |                                          |                                                                       |
|                        |                                          |                                                                       |
|                        |                                          |                                                                       |
|                        |                                          |                                                                       |
|                        |                                          |                                                                       |
|                        |                                          |                                                                       |
|                        |                                          |                                                                       |
|                        |                                          |                                                                       |
|                        | Purpose                                  | PLANNING                                                              |
|                        | Title                                    |                                                                       |
| LISCOVE LIMITED        |                                          | KILTERNAN VILLAGE SHD                                                 |
|                        |                                          | TYPICAL CROSS SECTIONS<br>SHEET 4 OF 5                                |
|                        | Original Sco<br>1:50                     | icale Drawn Checked Reviewed Authorised O at A1 YC PF PF KB           |
| S AT WAYSIDE KILTERNAN |                                          | Date 17.05.22 Date 17.05.22 Date 17.05.22 Date 17.05.22 Date 17.05.22 |
| DUBLIN 18              | Status                                   | Drawing Number Rev                                                    |
|                        | Р                                        | 5158632 / HTR / DR / 02 / 0119 1                                      |